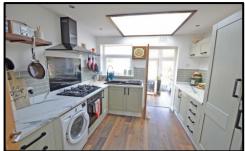

STYLE: A semi-detached, true bungalow.

CONDITION: Beautifully presented and modernised whilst maintaining some of the original features.

ACCOMMODATION: Comprising, Entrance porch and hallway. Lounge with feature 1950's fireplace and leads to the dining room with French doors into a good-sized conservatory. Modern fully fitted kitchen with a good range of high & low level units, 5 burner hob and electric Velux window. Two double bedrooms and modern four piece shower room with bidet and another electric Velux window. Useful, boarded loft space (approx. 25'4 x 11'8) with Velux windows and accessed via a drop down ladder from the hall. Hard-wearing walnut wood effect flooring throughout.