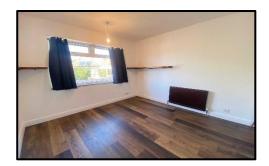

STYLE: A semi-detached, true bungalow.

CONDITION: Beautifully presented and modernised whilst maintaining some of the original features.

ACCOMMODATION: Comprising, Entrance porch and hallway. Lounge with feature 1950's fireplace and leads to the dining room with French doors into a good-sized conservatory. Modern fully fitted kitchen with a good range of high & low level units, 5 burner hob and electric Velux window. Two double bedrooms and modern four piece shower room with bidet and another electric Velux window. Useful, boarded loft space (approx. 25'4 x 11'8) with Velux windows and accessed via a drop down ladder from the hall. Hard-wearing walnut wood effect flooring throughout.