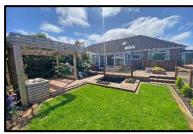

OUTSIDE: A low maintenance front garden is set behind a low level brick wall with lawn and flower borders, a flagged drive provides ample off road parking. The delightful, sunny rear garden is thoughtfully landscaped with shaped lawn, colourful borders and planting, decked patio areas, pond and feature gazebo. To the side of the bungalow is a useful workshop/store approx.7'10 x 25'