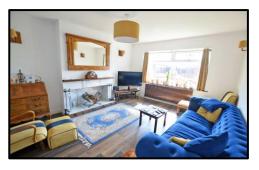

## \*\* Extended true bungalow in a most convenient location \*\*

This spacious, well presented two-bedroom semi-detached true bungalow is situated in a pleasant cul-de-sac, just off Blackpool Old Road and within a short walk for most of Poulton town centre. The accommodation has been modernised throughout whilst retaining some original features and comprises, porch, hallway, lounge through to dining room and conservatory. Fully fitted kitchen, two double bedrooms and shower room. Landscaped rear garden with sunny aspect, pond and pergola.

STYLE: A semi-detached, true bungalow.

CONDITION: Beautifully presented and modernised whilst maintaining some of the original features.

ACCOMMODATION: Comprising, Entrance porch and hallway. Lounge with feature 1950's fireplace and leads to the dining room with French doors into a good-sized conservatory. Modern fully fitted kitchen with a good range of high & low level units, 5 burner hob and electric Velux window. Two double bedrooms and modern four piece shower room with bidet and another electric Velux window. Useful, boarded loft space (approx. 25'4 x 11'8) with Velux windows and accessed via a drop down ladder from the hall. Hard-wearing walnut wood effect flooring throughout.