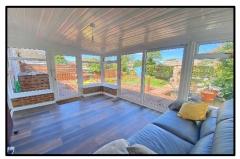

## \*\* Extended true bungalow in a most convenient location \*\*

This spacious, well presented two-bedroom semi-detached true bungalow is situated in a pleasant cul-de-sac, just off Blackpool Old Road and within a short walk for most of Poulton town centre. The accommodation has been modernised throughout whilst retaining some original features and comprises, porch, hallway, lounge through to dining room and conservatory. Fully fitted kitchen, two double bedrooms and shower room. Landscaped rear garden with sunny aspect, pond and pergola.

STYLE: A semi-detached, true bungalow.

CONDITION: Beautifully presented and modernised whilst maintaining some of the original features.

ACCOMMODATION: Comprising, Entrance porch and hallway. Lounge with feature 1950's fireplace and leads to the dining room with French doors into a good-sized conservatory. Modern fully fitted kitchen with a good range of high & low level units, 5 burner hob and electric Velux window. Two double bedrooms and modern four piece shower room with bidet and another electric Velux window. Useful, boarded loft space (approx. 25'4 x 11'8) with Velux windows and accessed via a drop down ladder from the hall. Hard-wearing walnut wood effect flooring throughout.