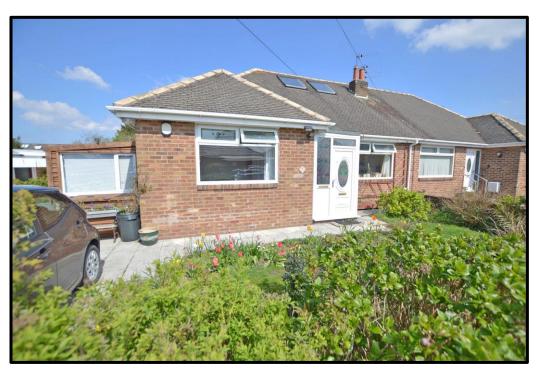

## \*\* Extended true bungalow in a most convenient location \*\*

This spacious, well presented two-bedroom semi-detached true bungalow is situated in a pleasant cul-de-sac, just off Blackpool Old Road and within a short walk for most of Poulton town centre. The accommodation has been modernised throughout whilst retaining some original features and comprises, porch, hallway, lounge through to dining room and conservatory. Fully fitted kitchen, two double bedrooms and shower room. Landscaped rear garden with sunny aspect, pond and pergola.

STYLE: A semi-detached, true bungalow.

CONDITION: Beautifully presented and modernised whilst maintaining some of the original features.

ACCOMMODATION: Comprising, Entrance porch and hallway. Lounge with feature 1950's fireplace and leads to the dining room with French doors into a good-sized conservatory. Modern fully fitted kitchen with a good range of high & low level units, 5 burner hob and electric Velux window. Two double bedrooms and modern four piece shower room with bidet and another electric Velux window. Useful, boarded loft space (approx. 25'4 x 11'8) with Velux windows and accessed via a drop down ladder from the hall. Hard-wearing walnut wood effect flooring throughout.