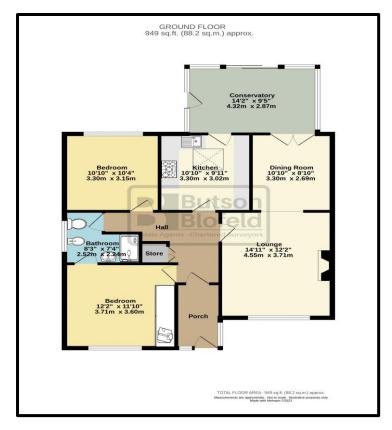

## \*\* Extended true bungalow in a most convenient location \*\*

This spacious, well presented two-bedroom semi-detached true bungalow is situated in a pleasant cul-de-sac, just off Blackpool Old Road and within a short walk for most of Poulton town centre. The accommodation has been modernised throughout whilst retaining some original features and comprises, porch, hallway, lounge through to dining room and conservatory. Fully fitted kitchen, two double bedrooms and shower room. Landscaped rear garden with sunny aspect, pond and pergola.

STYLE: A semi-detached, true bungalow.

CONDITION: Beautifully presented and modernised whilst maintaining some of the original features.

ACCOMMODATION: Comprising, Entrance porch and hallway. Lounge with feature 1950's fireplace and leads to the dining room with French doors into a good-sized conservatory. Modern fully fitted kitchen with a good range of high & low level units, 5 burner hob and electric Velux window. Two double bedrooms and modern four piece shower room with bidet and another electric Velux window. Useful, boarded loft space (approx. 25'4 x 11'8) with Velux windows and accessed via a drop down ladder from the hall. Hard-wearing walnut wood effect flooring throughout.