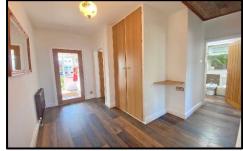

STYLE: A semi-detached, true bungalow.

CONDITION: Beautifully presented and modernised whilst maintaining some of the original features.

ACCOMMODATION: Comprising, Entrance porch and hallway. Lounge with feature 1950's fireplace and leads to the dining room with French doors into a good-sized conservatory. Modern fully fitted kitchen with a good range of high & low level units, 5 burner hob and electric Velux window. Two double bedrooms and modern four piece shower room with bidet and another electric Velux window. Useful, boarded loft space (approx. 25'4 x 11'8) with Velux windows and accessed via a drop down ladder from the hall. Hard-wearing walnut wood effect flooring throughout.