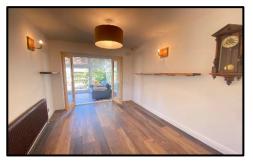

STYLE: A semi-detached, true bungalow.

CONDITION: Beautifully presented and modernised whilst maintaining some of the original features.

ACCOMMODATION: Comprising, Entrance porch and hallway. Lounge with feature 1950's fireplace and leads to the dining room with French doors into a good-sized conservatory. Modern fully fitted kitchen with a good range of high & low level units, 5 burner hob and electric Velux window. Two double bedrooms and modern four piece shower room with bidet and another electric Velux window. Useful, boarded loft space (approx. 25'4 x 11'8) with Velux windows and accessed via a drop down ladder from the hall. Hard-wearing walnut wood effect flooring throughout.