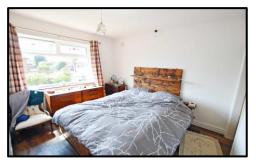

STYLE: A semi-detached, true bungalow.

CONDITION: Beautifully presented and modernised whilst maintaining some of the original features.

ACCOMMODATION: Comprising, Entrance porch and hallway. Lounge with feature 1950's fireplace and leads to the dining room with French doors into a good-sized conservatory. Modern fully fitted kitchen with a good range of high & low level units, 5 burner hob and electric Velux window. Two double bedrooms and modern four piece shower room with bidet and another electric Velux window. Useful, boarded loft space (approx. 25'4 x 11'8) with Velux windows and accessed via a drop down ladder from the hall. Hard-wearing walnut wood effect flooring throughout.