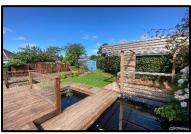

OUTSIDE: A low maintenance front garden is set behind a low level brick wall with lawn and flower borders, a flagged drive provides ample off road parking. The delightful, sunny rear garden is thoughtfully landscaped with shaped lawn, colourful borders and planting, decked patio areas, pond and feature gazebo. To the side of the bungalow is a useful workshop/store approx.7'10 x 25'