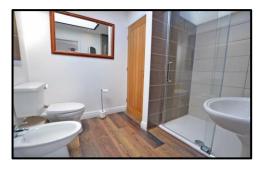

STYLE: A semi-detached, true bungalow.

CONDITION: Beautifully presented and modernised whilst maintaining some of the original features.

ACCOMMODATION: Comprising, Entrance porch and hallway. Lounge with feature 1950's fireplace and leads to the dining room with French doors into a good-sized conservatory. Modern fully fitted kitchen with a good range of high & low level units, 5 burner hob and electric Velux window. Two double bedrooms and modern four piece shower room with bidet and another electric Velux window. Useful, boarded loft space (approx. 25'4 x 11'8) with Velux windows and accessed via a drop down ladder from the hall. Hard-wearing walnut wood effect flooring throughout.